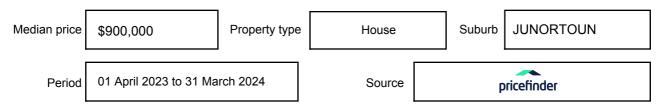

## **MEDIAN SALE PRICE**

## JUNORTOUN, VIC, 3551

Suburb Median Sale Price (House)

\$900,000

01 April 2023 to 31 March 2024

Provided by: pricefinder

#### Median sale price