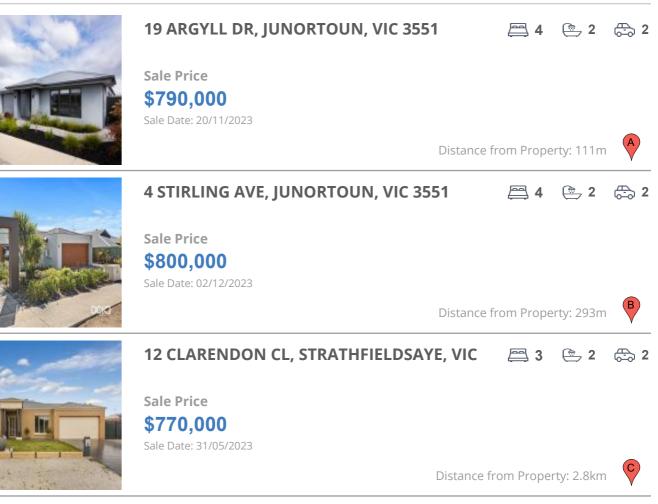

## **COMPARABLE PROPERTIES**

These are the three properties sold within five kilometres of the property for sale in the last 18 months that the estate agent or agent's representative considers to be most comparable to the property for sale.

#### **Comparable property sales**

These are the three properties sold within five kilometres of the property for sale in the last 18 months that the estate agent or agent's representative considers to be most comparable to the property for sale.

| Address of comparable property             | Price     | Date of sale |
|--------------------------------------------|-----------|--------------|
| 19 ARGYLL DR, JUNORTOUN, VIC 3551          | \$790,000 | 20/11/2023   |
| 4 STIRLING AVE, JUNORTOUN, VIC 3551        | \$800,000 | 02/12/2023   |
| 12 CLARENDON CL, STRATHFIELDSAYE, VIC 3551 | \$770,000 | 31/05/2023   |