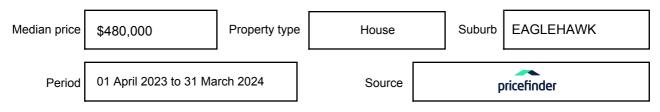

### **MEDIAN SALE PRICE**

### EAGLEHAWK, VIC, 3556

**Suburb Median Sale Price (House)** 

\$480,000

01 April 2023 to 31 March 2024

Provided by: pricefinder