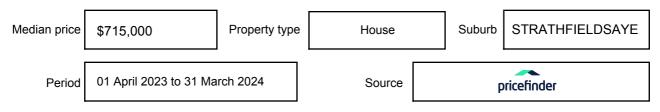

# STRATHFIELDSAYE, VIC, 3551

Suburb Median Sale Price (House)

\$715,000

01 April 2023 to 31 March 2024

Provided by: pricefinder