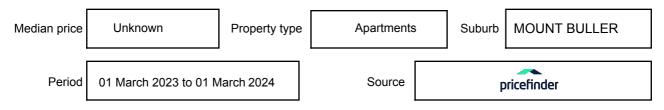

### Median sale price

### **Comparable property sales**

The estate agent or agent's representative reasonably believes that fewer than three comparable properties were sold within five kilometres of the property for sale in the last 18 months.